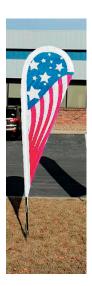

## **Economy Tear Drop Flags**

- 1. Empty contents of Carrying Case.
- 2. Remove protective plastic from Whip and Flag Poles.
- 3. Insert 2nd Flag Pole into bottom Flag Pole.
- 4. Insert Whip into top end of Flag Pole.
- 5. Pull flag sleeve over Flag Pole.
- 6. Make sure Whip goes all the way to very end of the pole sleeve.
- 7. Secure flag by pulling elastic bands over each hook of the Elastic Band Anchor.
- 8. Drive Ground Stake firmly into ground with hammer.
- 9. Don't hammer Receiver Cup on Ground Stake.
- 10. Make sure Receiver Cup on Ground Stake isn't touching ground.
- 11. Insert Flag Pole into Ground Stake.