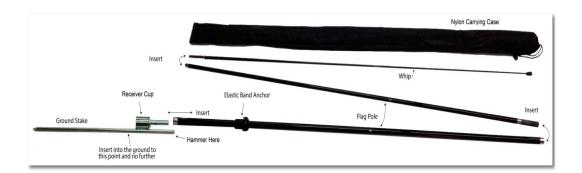

## **Economy Tear Drop Flags**

- 1. Empty contents of Carrying Case.
- 2. Remove protective plastic from Whip and Flag Poles.
- 3. Insert 2nd Flag Pole into bottom Flag Pole.
- 4. Insert Whip into top end of Flag Pole.
- 5. Pull flag sleeve over Flag Pole.
- 6. Make sure Whip goes all the way to very end of the pole sleeve.
- 7. Secure flag by pulling elastic bands over each hook of the Elastic Band Anchor.
- 8. Drive Ground Stake firmly into ground with hammer.
- 9. Don't hammer Receiver Cup on Ground Stake.
- 10. Make sure Receiver Cup on Ground Stake isn't touching ground.
- 11. Insert Flag Pole into Ground Stake.